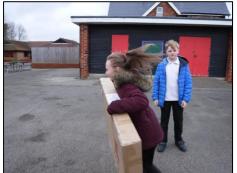

**Beech** Science - investigating the distances sounds can travel

**Chestnut** Science – explaining forces such as buoyancy and wind resistance – see pictures!

**Sycamore** History / Geography - learning about different cultures / tribes in Native America