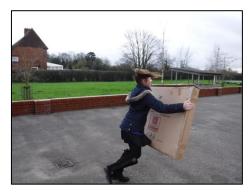

**Beech** Science - investigating the distances sounds can travel

**Chestnut** Science – explaining forces such as buoyancy and wind resistance – see pictures!

**Sycamore** History / Geography - learning about different cultures / tribes in Native America