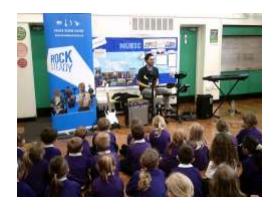

Today we welcomed Rocksteady Music School to do some music workshops with the children. They focused on the skills needed to play in a band, through playing various instruments, clapping rhythms and singing, building up to creating a rock band!