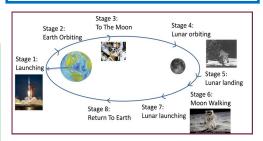

## Christopher Columbus and Neil **Armstrong**

On 20th July 1969, Neil Armstrong became the first man to walk on the moon.

Apollo 11 Neil Alden Armstrong was an American Astronauts Neil Armstrona

Michael Collins Buzz Aldrin