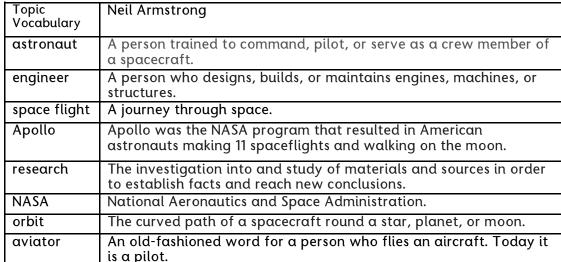

## Christopher Columbus and Neil **Armstrong**

On 20th July 1969, Neil Armstrong became the first man to walk on the moon.

Apollo 11 Neil Alden Armstrong was an American Astronauts Neil Armstrona

Michael Collins Buzz Aldrin

astronaut and aeronautical engineer and the first person to walk on the Moon. He was also a naval aviator, test pilot, and university professor.

Things to do at home

- Use an atlas to find the Atlantic Ocean.
- Visit the library and borrow a book about space.
- Draw a portrait of Christopher Columbus.
- Visit the National Maritime Museum: Greenwich, London, to learn about maritime exploration.