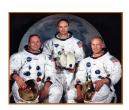

## Christopher Columbus and Neil **Armstrong**

On 20th July 1969, Neil Armstrong became the first man to walk on the moon.

Apollo 11 Neil Alden Armstrong was an American Astronauts Neil Armstrona

Michael Collins Buzz Aldrin