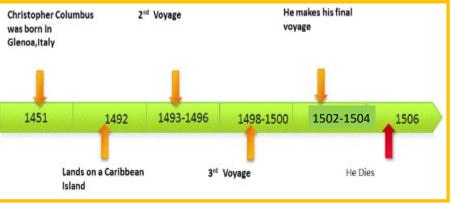

Christopher Columbus was an Italian navigator who completed four voyages across the Atlantic Ocean. While searching for a route to the Far East, he discovered a sailing route to America.

| Topic Vocabulary: Christopher Columbus |                                                                                                                                                                |  |  |
|----------------------------------------|----------------------------------------------------------------------------------------------------------------------------------------------------------------|--|--|
| famous                                 | Someone who is known by many people.                                                                                                                           |  |  |
| explorer                               | A person who explores a new or unfamiliar area.                                                                                                                |  |  |
| voyage                                 | A long journey involving travel by sea.                                                                                                                        |  |  |
| equator                                | An imaginary line around the middle of the earth.                                                                                                              |  |  |
| continent                              | A large area of land that may be made up of several countries.                                                                                                 |  |  |
| compass                                | An item used to show direction.                                                                                                                                |  |  |
| merchant                               | A person who buys and sells goods.                                                                                                                             |  |  |
| ocean                                  | One of the five large areas of sea on the earth's surface.                                                                                                     |  |  |
| Santa<br>Maria                         | This was the largest of the ships used by Christopher Columbus in his first voyage across the Atlantic Ocean in 1492, the others being the Niña and the Pinta. |  |  |
| navigator                              | A person in a vehicle who decides the direction in which the vehicle travels.                                                                                  |  |  |